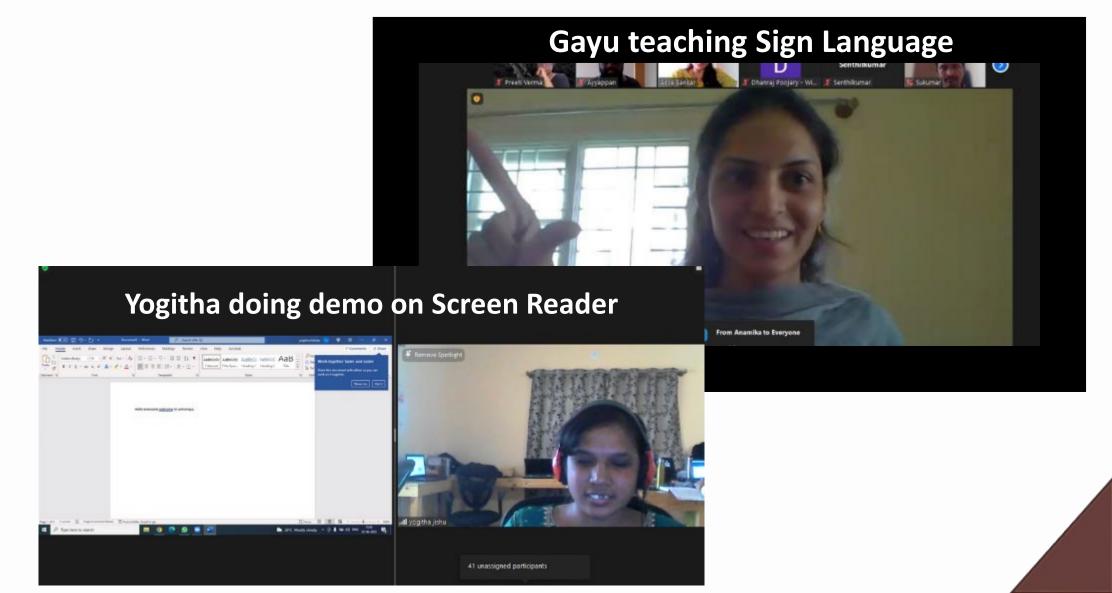

# Inclusive Culture Accelerator: #2 Introduction to Indian Sign Language (IISL)

Our **ISL Foundation Training** delivers a powerful introduction to Indian Sign Language, equipping participants with essential skills for effective communication in the deaf community. This accessible online course is ideal for inclusive schools, NGOs, and corporates.

- Screen Reader Compatibility: Ensures smooth navigation with Jaws, NVDA, Microsoft Narrator, ChromeVox, and other popular screen readers.
- **Enhanced Accessibility:** Enables customers with disabilities to easily navigate and use all four portals.
- **Enhanced Experience and Satisfaction:** Resolving accessibility issues fosters inclusivity, creating a positive user experience and boosting customer loyalty.
- Alignment with the Software Testing Life Cycle:
  We collaborate closely with the project team to ensure adherence to the software testing life cycle, working in tandem with the development cycle for seamless integration and efficiency.