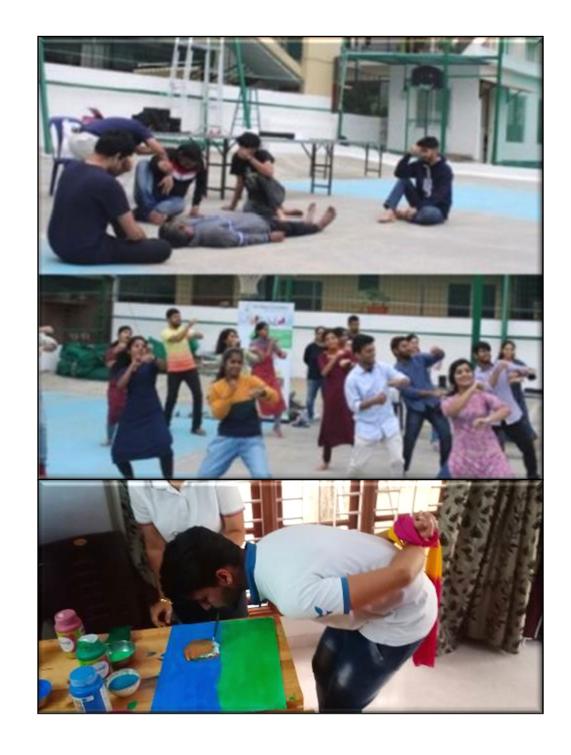

# Inclusive Culture Accelerator: #3 Fun N' Learn Volunteering Activities

Engage in an innovative and meaningful volunteering experience designed to deepen understanding of diverse abilities through interactive, inclusive activities. Perfect for schools, NGOs, and corporates, these activities offer a memorable way to connect with people of all abilities.

### **Key Highlights:**

- ✓ **Inclusive Dance:** Experience dance from multiple perspectives: use wheelchairs to explore movement, and dance without music to step into the world of the Deaf community and appreciate non-auditory rhythm.
- ✓ Drama Collaboration: Learn basic sign language and collaborate with participants with disabilities to create an inclusive, inspiring drama performance.
- Creative Art with a Twist: Challenge yourself by creating artwork while blindfolded or with hands tied, experiencing the creativity and resilience required in adaptive art-making.