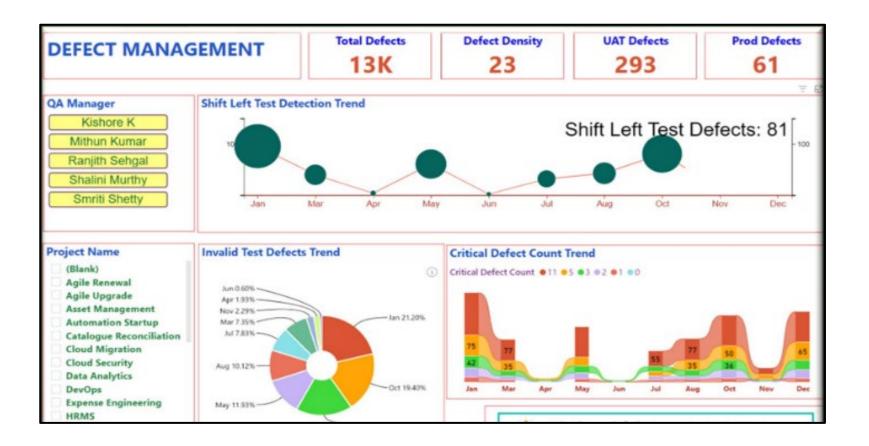

# Transformative IT & DEI Solutions: #1 Advanced IT Consultancy & Services

Empowering businesses with intuitive dashboards, automated workflows, and real-time data insights to drive smarter decisions, unlock hidden value, and boost project success rates with precision-focused engineering metrics.

# **Key Highlights:**

- Enable "Data Driven" organization with focus on continuous improvement and real business impact
- Interactive Visualization: Data- driven insights help in confident business decisions
- We provide end-to-end dashboard development, Workflow process automation
- Single source of truth across business units that results in effective decisions

## Why Choose Us?

**Established portfolio:** We hold a strong portfolio in recommending and implementing engineering metrices and KPIs (Key Performance Indicator).

Worked with **Fortune 500** companies in **Optimizing** their processes