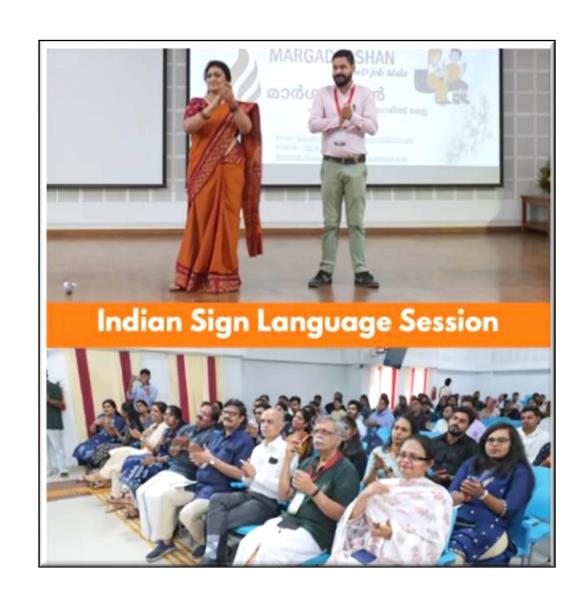

# Inclusive Culture Accelerator: #2 Introduction to Indian Sign Language (IISL)

Our **ISL Foundation Training** delivers a powerful introduction to Indian Sign Language, equipping participants with essential skills for effective communication in the deaf community. This accessible online course is ideal for inclusive schools, NGOs, and corporates.

### **Key Highlights:**

- ★ Engaging Interactive Learning: Participate in dynamic sessions designed to enhance your signing skills.
- ► Expert Guidance: Learn from experienced instructors with deep knowledge of Indian Sign Language and deaf culture.
- Practical Application: Complete hands-on assignments to apply your skills in real-world contexts.
- Recognition & Certification: Validate your proficiency through assessments that lead to recognized certification.